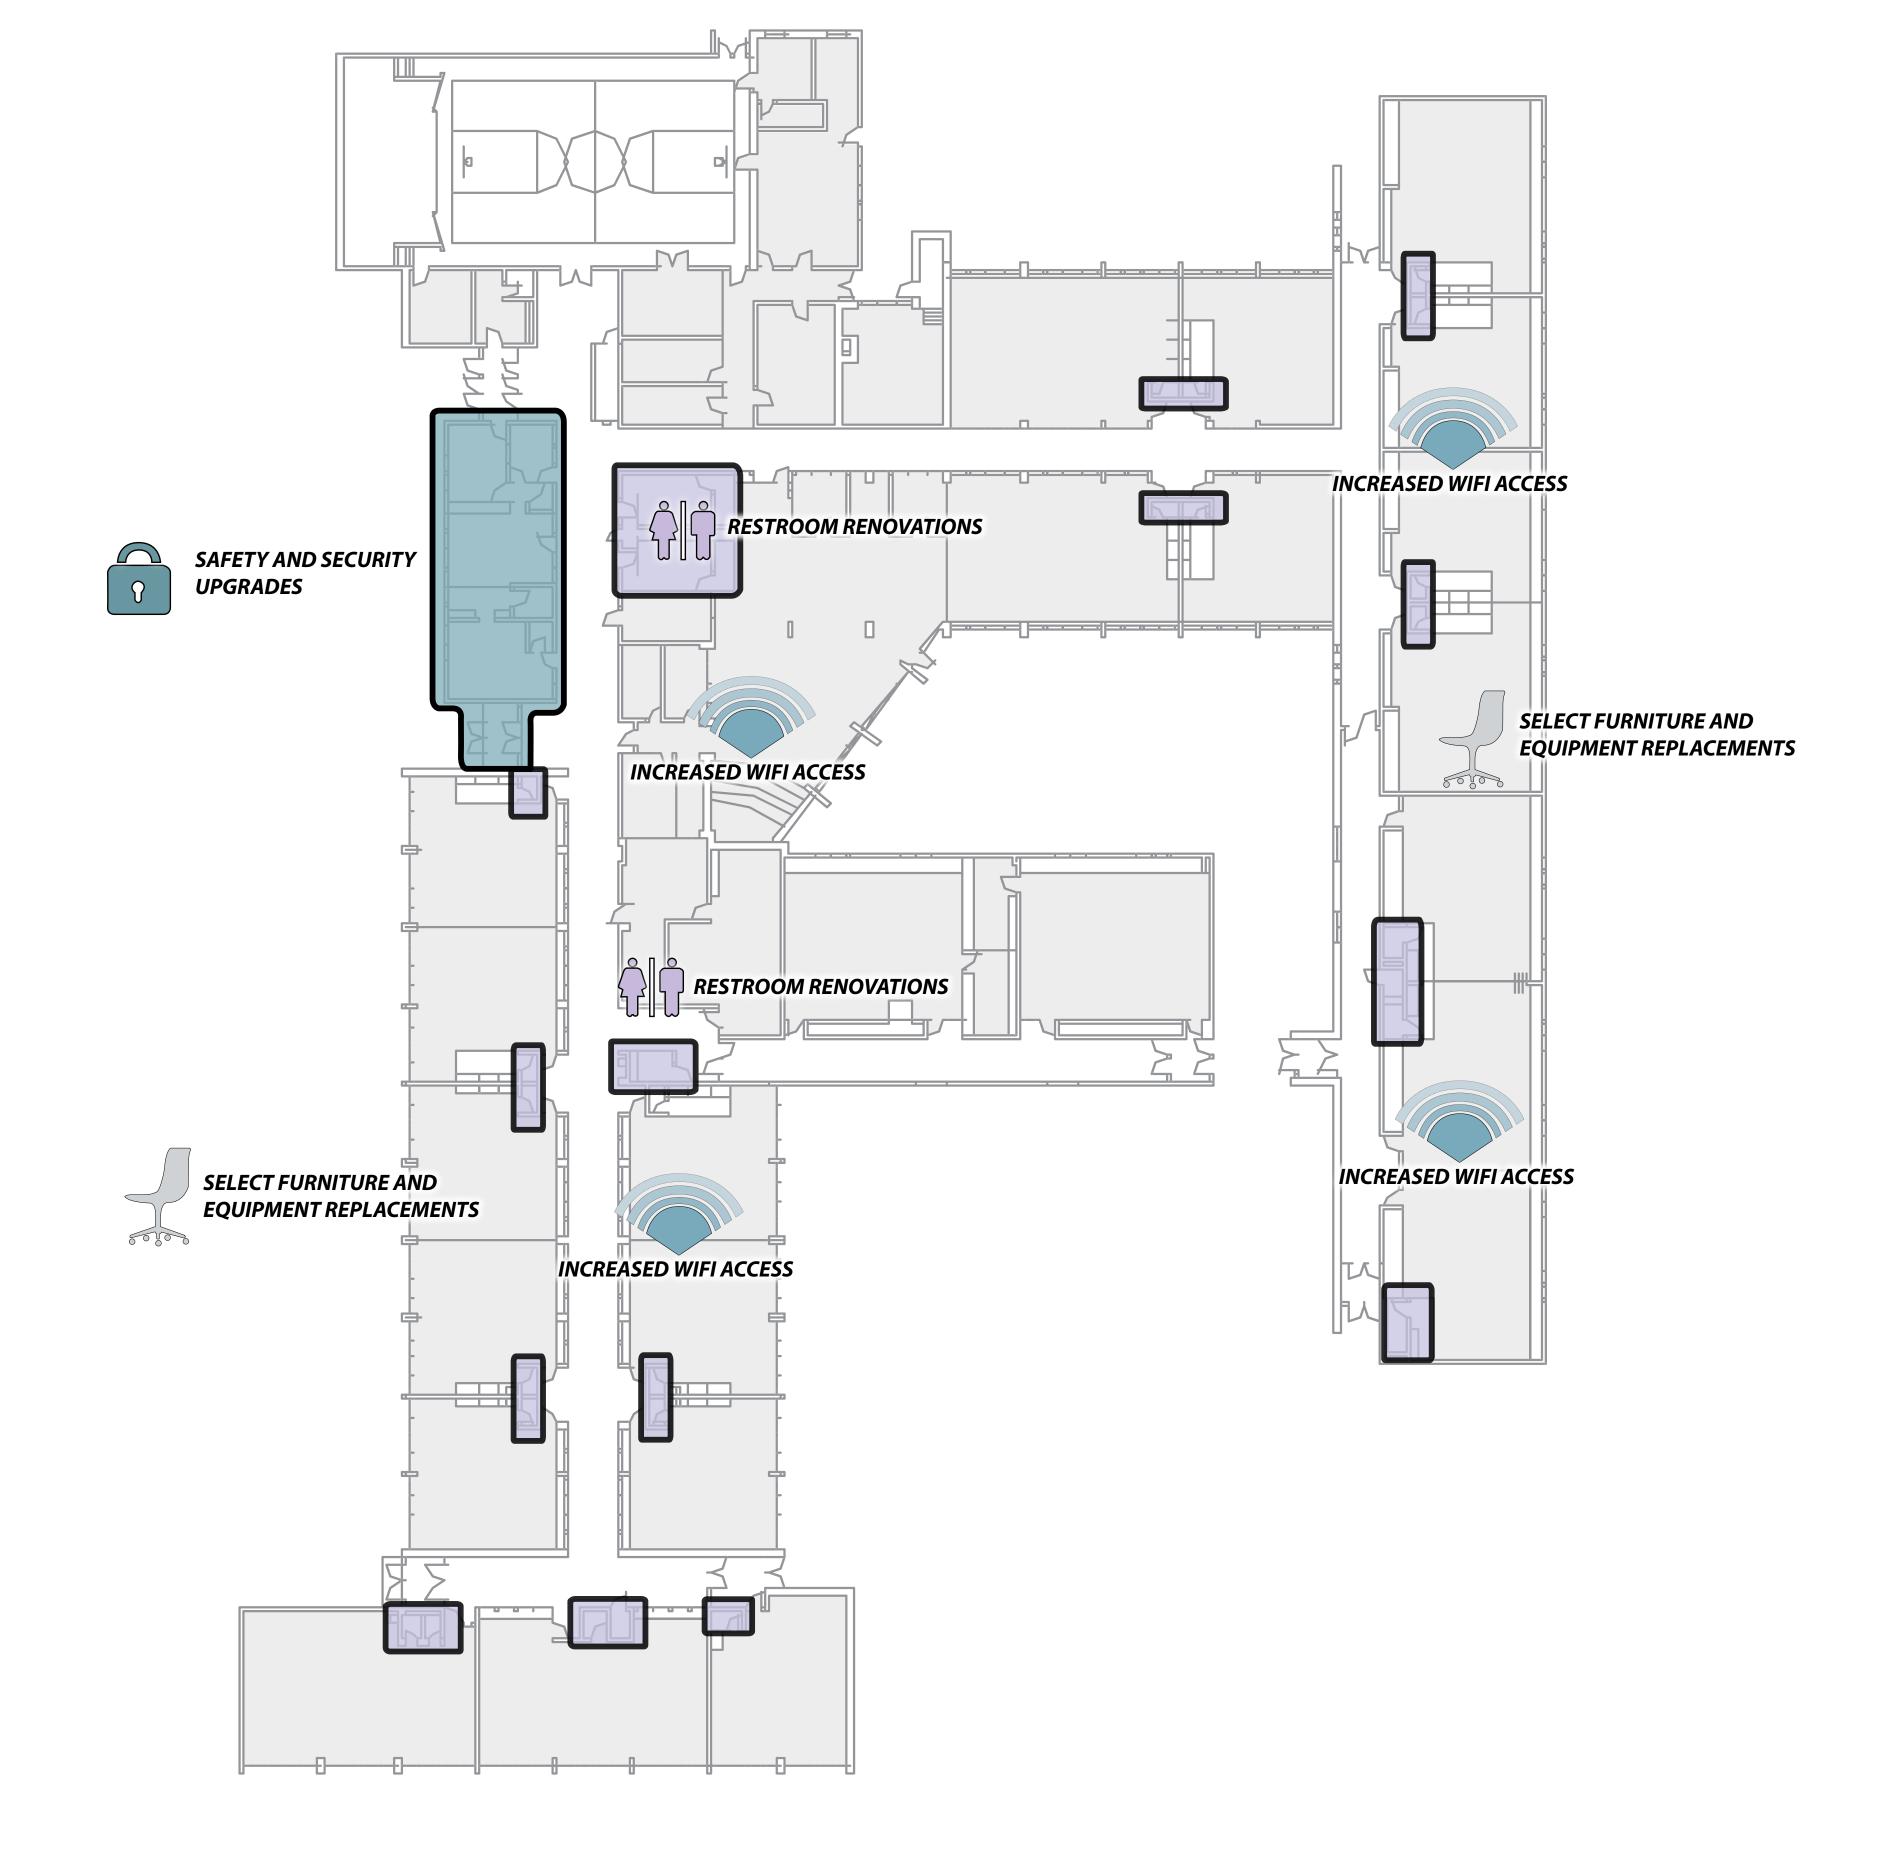

#### **Enhancing the Learning Environment**

- Restroom Renovations
- Select Furniture and Equipment Replacements

#### **Educational Technology**

- Funding for the Next Nine Years for Gradual Replacement of Computers and Tablets for Students, Classrooms, and Staff
- Upgrades to Network Infrastructure
- Increased Student Accessibility to Wireless Network