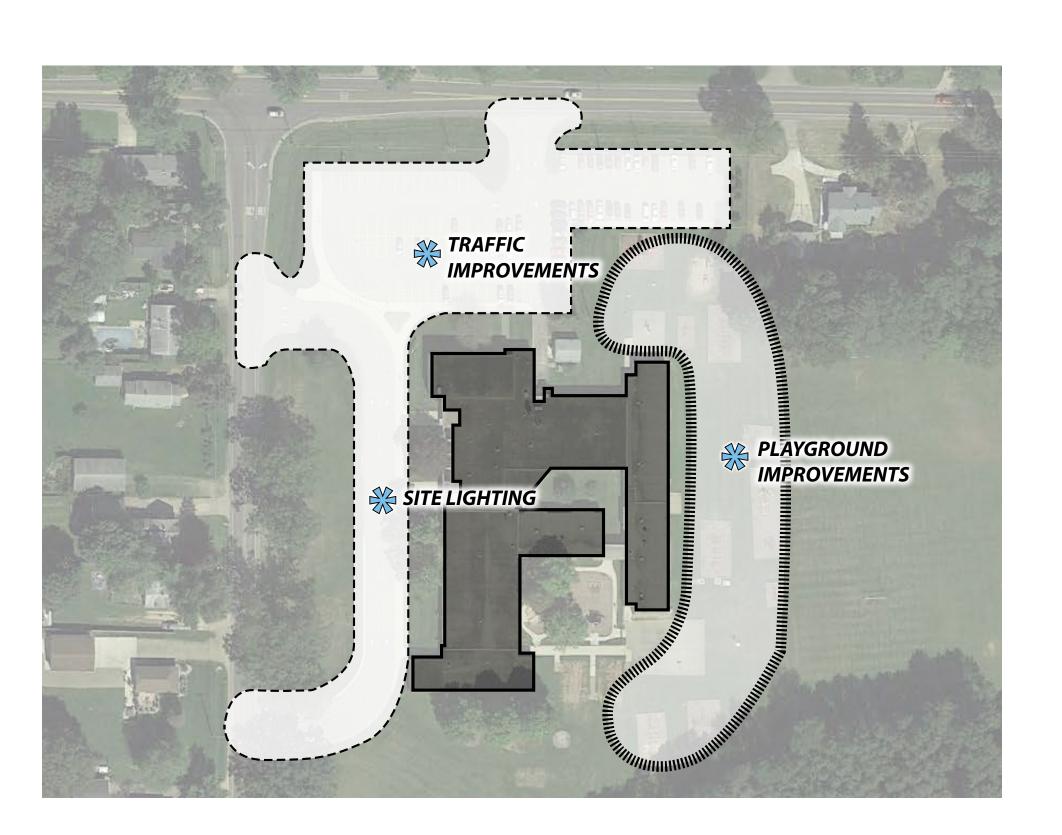

#### Safety & Security

- Secure Entry Way to Monitor Access to our Students and Classrooms
- Improved Traffic Flow
- Additional Site Lighting
- Playground Improvements
- Partial Pavement Replacement